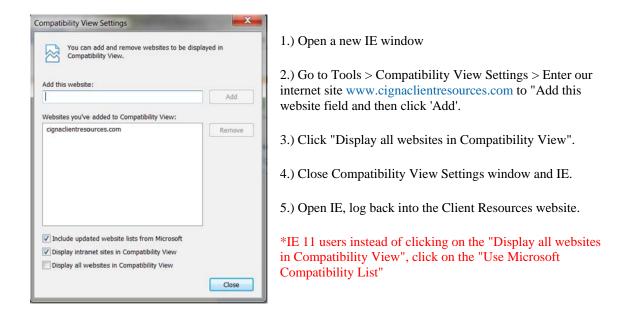

Beginning with IE 8, Microsoft's browsers standards were stricter than previous versions; as a result some populations of users experience difficulty with our website.

If you experience or have experienced issues with screen presentation (selection buttons at the very bottom of the page), blank screen, web page just sits there, or you receive an 'Unexpected/Unhandled Error', you may need to add the Client Resources Portal to your compatibility setting.

To rectify the issue we recommend:

"Cigna" is a registered service mark, and the "Tree of Life" logo is a service mark, of Cigna Intellectual Property, Inc., licensed for use by Cigna Corporation and its operating subsidiaries. All products and services are provided by or through such operating subsidiaries and not by Cigna Corporation. Such operating subsidiaries include Connecticut General Life Insurance Company, Cigna Health and Life Insurance Company, and HMO or service company subsidiaries of Cigna Health Corporation and Cigna Dental Health, Inc.